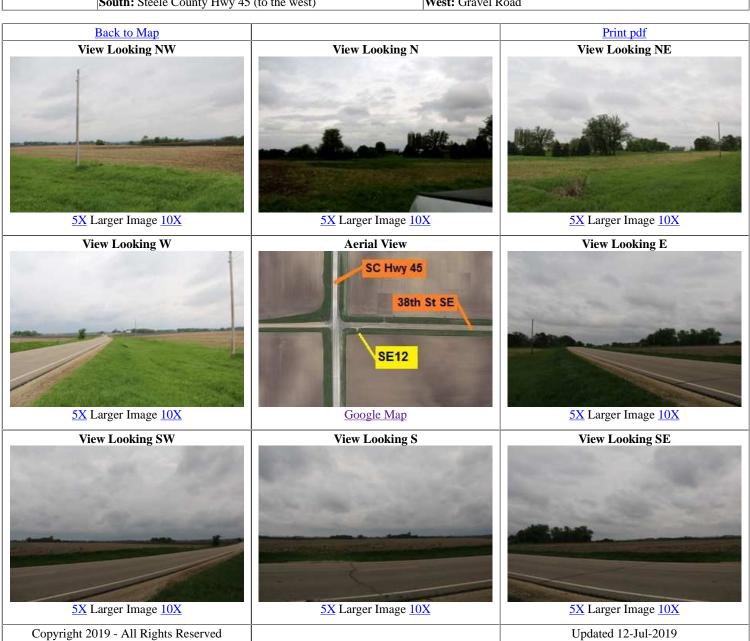

## **Spotter Sweet Spot SE12**

| Location            | Field Access on south side of 38th St SE and 120 feet east of Steele County 45 |                                                                                    |
|---------------------|--------------------------------------------------------------------------------|------------------------------------------------------------------------------------|
| Additional<br>Notes | Access is well graveled                                                        | 44° 02' 13" N / 93° 13' 32" W<br>44.037117, -93.225753<br>USNG: 15T VJ 81911 76020 |

| <b>Exit Routes</b> | North: Steele County Hwy 45 (to the west)        | East: 38th St SE  |
|--------------------|--------------------------------------------------|-------------------|
|                    | <b>South:</b> Steele County Hwy 45 (to the west) | West: Gravel Road |