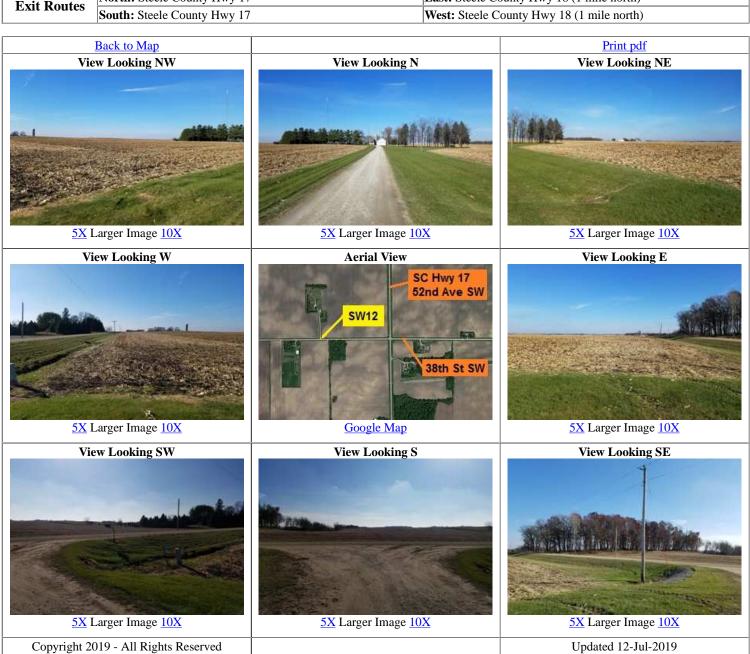

## **Spotter Sweet Spot SW12**

| Location            | Driveway on north side of 38th St SW<br>1500 feet west of Steele County Hwy17 (52nd Ave SW)<br>Dave Wegner's (WBØVAK) farm |                                                                                    |
|---------------------|----------------------------------------------------------------------------------------------------------------------------|------------------------------------------------------------------------------------|
| Additional<br>Notes | Access is wide, well graveled and easy to locate                                                                           | 44° 02' 14" N / 93° 18' 43" W<br>44.037260, -93.312068<br>USNG: 15T VJ 74995 76058 |

| <b>Exit Routes</b> | North: Steele County Hwy 17        | East: Steele County Hwy 18 (1 mile north) |
|--------------------|------------------------------------|-------------------------------------------|
|                    | <b>South:</b> Steele County Hwy 17 | West: Steele County Hwy 18 (1 mile north) |