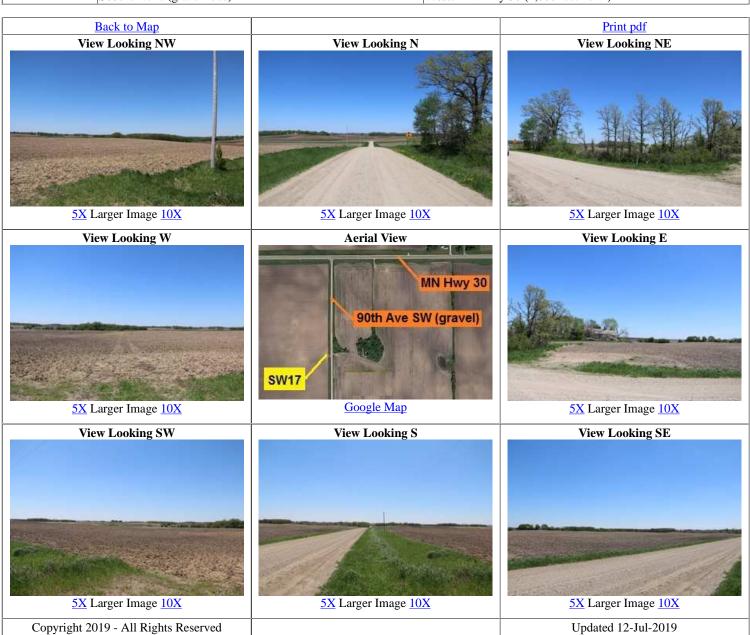

## **Spotter Sweet Spot SW17**

| Location            | Field Access on west side of 90th Ave SW and 1,000 feet south of MN Hwy 30 Directly across from old building site |                                                                                    |
|---------------------|-------------------------------------------------------------------------------------------------------------------|------------------------------------------------------------------------------------|
| Additional<br>Notes | Access is wide                                                                                                    | 44° 52' 28" N / 93° 22' 54" W<br>43.874470, -93.381720<br>USNG: 15T VJ 69331 58001 |

Exit Routes North: None East: MN Hwy 30 (1,000 feet north)
South: None (gravel road) West: MN Hwy 30 (1,000 feet north)